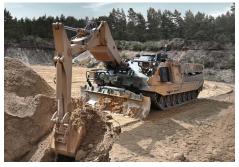

## Custom filter for multi-function ASV

WISENT 2 is one of the world's most advanced multi-functional armoured support vehicles, which can be used as an armoured recovery vehicle (ARV) or an armoured engineer vehicle (AEV). Developed by Flensburger Fahrzeugbau Gesellschaft (FFG) in Germany, the 8x8, 70t vehicle can travel up to 68km/hour and is based on the tracked chassis of the Leopard 2 main battle tank (MBT). This combat-tested chassis makes WISENT 2 extremely manoeuvrable, powerful and reliable in the battlefield.

The multi-functional vehicle can be deployed in missions such as recovery and towing of damaged vehicles and equipment, military engineering and mine clearance operations under challenging battlefield scenarios with modern asymmetric threats. It has already seen service in theatres such as Afghanistan. With its modular design, WISENT 2 can be converted from ARV to AEV configuration in less than five hours.