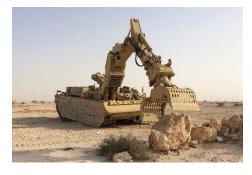

## WISENT 2 operating in its armoured engineer vehicle configuration

The MPE filter solution incorporated into WISENT 2 (see top centre)

## Custom filter for multi-function ASV

WISENT 2 is one of the world's most advanced multi-functional armoured support vehicles, which can be used as an armoured recovery vehicle (ARV) or an armoured engineer vehicle (AEV). Developed by Flensburger Fahrzeugbau Gesellschaft (FFG) in Germany, the 8x8, 70t vehicle can travel up to 68km/hour and is based on the tracked chassis of the Leopard 2 main battle tank (MBT). This combat-tested chassis makes WISENT 2 extremely manoeuvrable, powerful and reliable in the battlefield.

The multi-functional vehicle can be deployed in missions such as recovery and towing of damaged vehicles and equipment, military engineering and mine clearance operations under challenging battlefield scenarios with modern asymmetric threats. It has already seen service in theatres such as Afghanistan. With its modular design, WISENT 2 can be converted from ARV to AEV configuration in less than five hours.