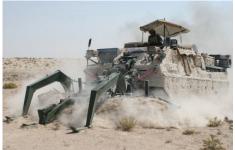

## Custom filter for multi-function ASV

WISENT 2 is one of the world's most advanced multi-functional armoured support vehicles, which can be used as an armoured recovery vehicle (ARV) or an armoured engineer vehicle (AEV). Developed by Flensburger Fahrzeugbau Gesellschaft (FFG) in Germany, the 8x8, 70t vehicle can travel up to 68km/hour and is based on the tracked chassis of the Leopard 2 main battle tank (MBT). This combat-tested chassis makes WISENT 2 extremely manoeuvrable, powerful and reliable in the battlefield.

The multi-functional vehicle can be deployed in missions such as recovery and towing of damaged vehicles and equipment, military engineering and mine clearance operations under challenging battlefield scenarios with modern asymmetric threats. It has already seen service in theatres such as Afghanistan. With its modular design, WISENT 2 can be converted from ARV to AEV configuration in less than five hours.